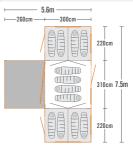

## SPECIFICATIONS

| Size                             | 750 x 560 (cm)                    |
|----------------------------------|-----------------------------------|
| Porch                            | 310 x 260 (cm)                    |
| Floor Area                       | 22.5m <sup>2</sup>                |
| Bedrooms                         | 220 x 150 (cm)                    |
| Living                           | 310 x 300 (cm)                    |
| Canvas:<br>Packed Size<br>Weight | 92 W x 58 H x 48 D (cm)<br>62.6kg |
| Frame:<br>Packed Size<br>Weight  | 119 W x 23 H x 25 D (cm)<br>29kg  |